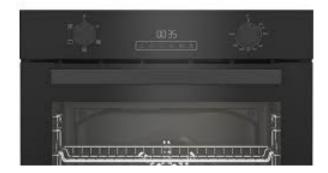

## **BLOMBERG BUILT IN ELECTRIC OVEN 72LTR**

#### SKU: ROEN8201B

| R<br>R<br>R<br>R | 00:35<br>(_ () () () () () () () () () () () () () | 150<br>250 200 200 100 |
|------------------|----------------------------------------------------|------------------------|
|                  |                                                    |                        |
|                  |                                                    |                        |
|                  |                                                    |                        |
| <u>.</u>         |                                                    |                        |
|                  | <u>Blomberg</u>                                    |                        |

Helping you cook with confidence, this fan oven's LED timer makes sure you never lose track of your cooking times. A large 72L oven capacity makes it a practical choice for those who love cooking larger meals. Blending seamlessly with your kitchen cabinets, the appliance's sleek design will bring harmony to your home.

## **SPECIFICATIONS**

Blomberg built in electric oven Capacity 72ltr Voltage 220-240V Frequency 50 Hz Power output 2.3 kW 10A fuse Height: 59.5 Width: 59.4 Depth: 56.7