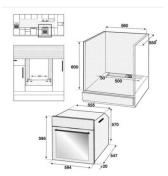

Helping you cook with confidence, this fan oven's LED timer makes sure you never lose track of your cooking times. A large 71L oven capacity makes it a practical choice for those who love cooking larger meals. Blending seamlessly with your kitchen cabinets, the appliance's sleek design will bring harmony to your home.